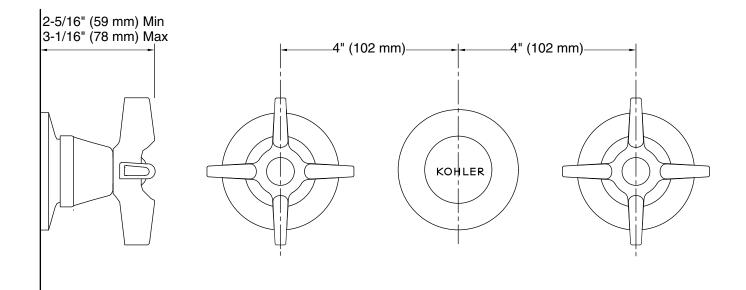

## Features

- For 8" (203 mm) centers.
- Integral diverter mechanism.
- Cross handle style option.

#### Material

Brass.

#### **Required Products/Accessories**

K-303-K 1/2" Ceramic In-Wall Valve System

# Recommended Products/Accessories

K-23723 Faucet cleaner



Codes/Standards ASME A112.18.1/CSA B125.1

**KOHLER® Faucet Lifetime Limited Warranty** See website for detailed warranty information.

## **Available Colors/Finishes**

Color tiles intended for reference only.

Color Code Description

CP Polished Chrome



Triton® Bath and Shower Trim Set K-T7751-3

# KOHLER, Faucets

Triton® Bath and Shower Trim Set K-T7751-3



## **Technical Information**

All product dimensions are nominal.

#### Notes

Install this product according to the installation instructions.